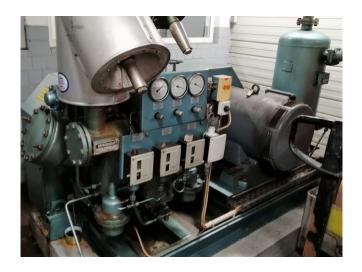

### **Specifications**

| Brand                    | Grasso                 |
|--------------------------|------------------------|
| Туре                     | RC 311 compressor      |
|                          | package                |
| Refrigerant              | NH 3 (ammonia)         |
| kW at +10°C/+40°C        | 494.97                 |
| kW at 0°C/+40°C          | 331.34                 |
| kW at -5°C/+40°C         | 265.98                 |
| kW at -10°C/+40°C        | 209.22                 |
| Electromotor Specs       | Schorch 50Hz / 75 kW / |
|                          | 1460 RPM               |
| On steel base frame      | /                      |
| Pressure safety switches | /                      |
| Hp/Lp/Op                 |                        |
| Pressure gauges          | /                      |
| Hp/Lp/Op                 |                        |
| Oil separator            | /                      |
| Sight Glass              | /                      |
| Remarks                  | y.o.b. 1991            |
| Package / Rack           | /                      |
| Sizes                    | 2550x1130x1900 mm      |
| Stock                    | 1                      |
|                          |                        |

# **Used Grasso RC 311 compressor** package

Used Grasso RC 311 compressor unit V-belt driven. Complete with electromotor Schorch 50Hz - 75 kW - 1460 RPM. Oil separator 114 ltr. Pressure safety switches and gauges. Cooling capacity is based on a different electromotor. The electromotor can be delivered in different capacity versions. \*Why choose for HOSBV? Were not only the largest used refrigeration specialist in Europe, but also, we deliver all equipment including an extensive test, warranty and industrial cleaning. \*Optional we can also arrange the logistics.