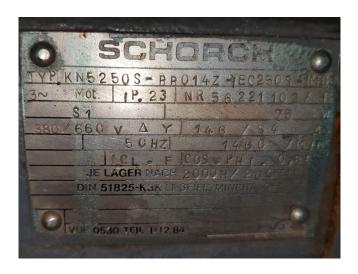

### **Specifications**

| Brand                    | Grasso                 |
|--------------------------|------------------------|
| Туре                     | RC 311 compressor      |
|                          | package                |
| Refrigerant              | NH 3 (ammonia)         |
| kW at +10°C/+40°C        | 494.97                 |
| kW at 0°C/+40°C          | 331.34                 |
| kW at -5°C/+40°C         | 265.98                 |
| kW at -10°C/+40°C        | 209.22                 |
| Electromotor Specs       | Schorch 50Hz / 75 kW / |
|                          | 1460 RPM               |
| On steel base frame      | /                      |
| Pressure safety switches | /                      |
| Hp/Lp/Op                 |                        |
| Pressure gauges          | /                      |
| Hp/Lp/Op                 |                        |
| Oil separator            | /                      |
| Sight Glass              | /                      |
| Remarks                  | y.o.b. 1991            |
| Package / Rack           | /                      |
| Sizes                    | 2550x1130x1900 mm      |
| Stock                    | 1                      |
|                          |                        |

# **Used Grasso RC 311 compressor** package

Used Grasso RC 311 compressor unit V-belt driven. Complete with electromotor Schorch 50Hz - 75 kW - 1460 RPM. Oil separator 114 ltr. Pressure safety switches and gauges. Cooling capacity is based on a different electromotor. The electromotor can be delivered in different capacity versions. \*Why choose for HOSBV? Were not only the largest used refrigeration specialist in Europe, but also, we deliver all equipment including an extensive test, warranty and industrial cleaning. \*Optional we can also arrange the logistics.