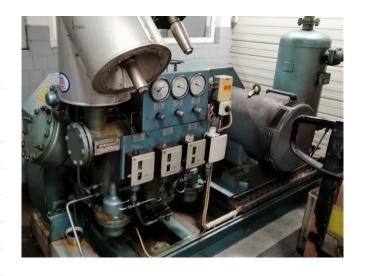

### **Specifications**

| Brand                    | Grasso                 |
|--------------------------|------------------------|
| Туре                     | RC 311 compressor      |
|                          | package                |
| Refrigerant              | NH 3 (ammonia)         |
| kW at +10°C/+40°C        | 494.97                 |
| kW at 0°C/+40°C          | 331.34                 |
| kW at -5°C/+40°C         | 265.98                 |
| kW at -10°C/+40°C        | 209.22                 |
| Electromotor Specs       | Schorch 50Hz / 75 kW / |
|                          | 1460 RPM               |
| On steel base frame      | /                      |
| Pressure safety switches | /                      |
| Hp/Lp/Op                 |                        |
| Pressure gauges          | /                      |
| Hp/Lp/Op                 |                        |
| Oil separator            | /                      |
| Sight Glass              | /                      |
| Remarks                  | y.o.b. 1991            |
| Package / Rack           | /                      |
| Sizes                    | 2550x1130x1900 mm      |
| Stock                    | 1                      |
|                          |                        |

# **Used Grasso RC 311 compressor** package

Used Grasso RC 311 compressor unit V-belt driven. Complete with electromotor Schorch 50Hz - 75 kW - 1460 RPM. Oil separator 114 ltr. Pressure safety switches and gauges. Cooling capacity is based on a different electromotor. The electromotor can be delivered in different capacity versions. \*Why choose for HOSBV? Were not only the largest used refrigeration specialist in Europe, but also, we deliver all equipment including an extensive test, warranty and industrial cleaning. \*Optional we can also arrange the logistics.