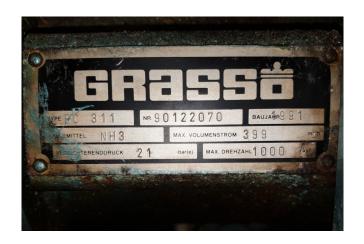

### **Specifications**

| Brand                    | Grasso                 |
|--------------------------|------------------------|
| Туре                     | RC 311 compressor      |
|                          | package                |
| Refrigerant              | NH 3 (ammonia)         |
| kW at +10°C/+40°C        | 494.97                 |
| kW at 0°C/+40°C          | 331.34                 |
| kW at -5°C/+40°C         | 265.98                 |
| kW at -10°C/+40°C        | 209.22                 |
| Electromotor Specs       | Schorch 50Hz / 75 kW / |
|                          | 1460 RPM               |
| On steel base frame      | /                      |
| Pressure safety switches | /                      |
| Hp/Lp/Op                 |                        |
| Pressure gauges          | /                      |
| Hp/Lp/Op                 |                        |
| Oil separator            | /                      |
| Sight Glass              | /                      |
| Remarks                  | y.o.b. 1991            |
| Package / Rack           | /                      |
| Sizes                    | 2550x1130x1900 mm      |
| Stock                    | 1                      |
|                          |                        |

# **Used Grasso RC 311 compressor** package

Used Grasso RC 311 compressor unit V-belt driven. Complete with electromotor Schorch 50Hz - 75 kW - 1460 RPM. Oil separator 114 ltr. Pressure safety switches and gauges. Cooling capacity is based on a different electromotor. The electromotor can be delivered in different capacity versions. \*Why choose for HOSBV? Were not only the largest used refrigeration specialist in Europe, but also, we deliver all equipment including an extensive test, warranty and industrial cleaning. \*Optional we can also arrange the logistics.