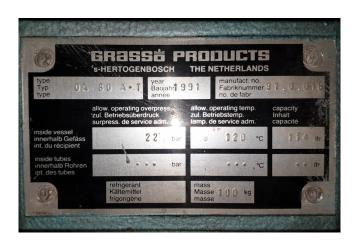

### **Specifications**

| Brand                    | Grasso                 |
|--------------------------|------------------------|
| Туре                     | RC 311 compressor      |
|                          | package                |
| Refrigerant              | NH 3 (ammonia)         |
| kW at +10°C/+40°C        | 494.97                 |
| kW at 0°C/+40°C          | 331.34                 |
| kW at -5°C/+40°C         | 265.98                 |
| kW at -10°C/+40°C        | 209.22                 |
| Electromotor Specs       | Schorch 50Hz / 75 kW / |
|                          | 1460 RPM               |
| On steel base frame      | /                      |
| Pressure safety switches | /                      |
| Hp/Lp/Op                 |                        |
| Pressure gauges          | /                      |
| Hp/Lp/Op                 |                        |
| Oil separator            | /                      |
| Sight Glass              | /                      |
| Remarks                  | y.o.b. 1991            |
| Package / Rack           | /                      |
| Sizes                    | 2550x1130x1900 mm      |
| Stock                    | 1                      |
|                          |                        |

# **Used Grasso RC 311 compressor** package

Used Grasso RC 311 compressor unit V-belt driven. Complete with electromotor Schorch 50Hz - 75 kW - 1460 RPM. Oil separator 114 ltr. Pressure safety switches and gauges. Cooling capacity is based on a different electromotor. The electromotor can be delivered in different capacity versions. \*Why choose for HOSBV? Were not only the largest used refrigeration specialist in Europe, but also, we deliver all equipment including an extensive test, warranty and industrial cleaning. \*Optional we can also arrange the logistics.