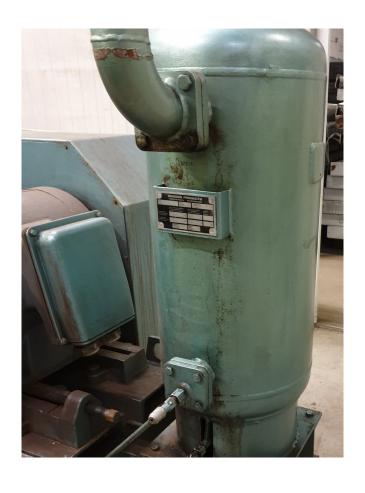

# **Used Grasso RC 311 compressor** package

Used Grasso RC 311 compressor unit V-belt driven. Complete with electromotor Schorch 50Hz - 75 kW - 1460 RPM. Oil separator 114 ltr. Pressure safety switches and gauges. Cooling capacity is based on a different electromotor. The electromotor can be delivered in different capacity versions. \*Why choose for HOSBV? Were not only the largest used refrigeration specialist in Europe, but also, we deliver all equipment including an extensive test, warranty and industrial cleaning. \*Optional we can also arrange the logistics.