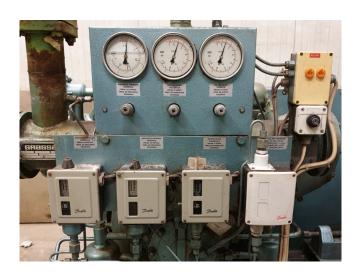

### **Specifications**

| Brand                    | Grasso                 |
|--------------------------|------------------------|
| Туре                     | RC 311 compressor      |
|                          | package                |
| Refrigerant              | NH 3 (ammonia)         |
| kW at +10°C/+40°C        | 494.97                 |
| kW at 0°C/+40°C          | 331.34                 |
| kW at -5°C/+40°C         | 265.98                 |
| kW at -10°C/+40°C        | 209.22                 |
| Electromotor Specs       | Schorch 50Hz / 75 kW / |
|                          | 1460 RPM               |
| On steel base frame      | /                      |
| Pressure safety switches | /                      |
| Hp/Lp/Op                 |                        |
| Pressure gauges          | /                      |
| Hp/Lp/Op                 |                        |
| Oil separator            | /                      |
| Sight Glass              | /                      |
| Remarks                  | y.o.b. 1991            |
| Package / Rack           | /                      |
| Sizes                    | 2550x1130x1900 mm      |
| Stock                    | 1                      |
|                          |                        |

# **Used Grasso RC 311 compressor** package

Used Grasso RC 311 compressor unit V-belt driven. Complete with electromotor Schorch 50Hz - 75 kW - 1460 RPM. Oil separator 114 ltr. Pressure safety switches and gauges. Cooling capacity is based on a different electromotor. The electromotor can be delivered in different capacity versions. \*Why choose for HOSBV? Were not only the largest used refrigeration specialist in Europe, but also, we deliver all equipment including an extensive test, warranty and industrial cleaning. \*Optional we can also arrange the logistics.