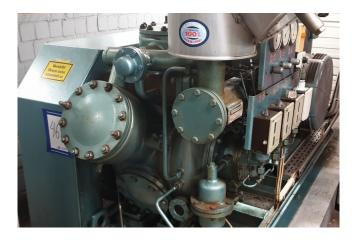

### **Specifications**

| Brand                    | Grasso                 |
|--------------------------|------------------------|
| Туре                     | RC 311 compressor      |
|                          | package                |
| Refrigerant              | NH 3 (ammonia)         |
| kW at +10°C/+40°C        | 494.97                 |
| kW at 0°C/+40°C          | 331.34                 |
| kW at -5°C/+40°C         | 265.98                 |
| kW at -10°C/+40°C        | 209.22                 |
| Electromotor Specs       | Schorch 50Hz / 75 kW / |
|                          | 1460 RPM               |
| On steel base frame      | /                      |
| Pressure safety switches | /                      |
| Hp/Lp/Op                 |                        |
| Pressure gauges          | /                      |
| Hp/Lp/Op                 |                        |
| Oil separator            | /                      |
| Sight Glass              | /                      |
| Remarks                  | y.o.b. 1991            |
| Package / Rack           | /                      |
| Sizes                    | 2550x1130x1900 mm      |
| Stock                    | 1                      |
|                          |                        |

# **Used Grasso RC 311 compressor** package

Used Grasso RC 311 compressor unit V-belt driven. Complete with electromotor Schorch 50Hz - 75 kW - 1460 RPM. Oil separator 114 ltr. Pressure safety switches and gauges. Cooling capacity is based on a different electromotor. The electromotor can be delivered in different capacity versions. \*Why choose for HOSBV? Were not only the largest used refrigeration specialist in Europe, but also, we deliver all equipment including an extensive test, warranty and industrial cleaning. \*Optional we can also arrange the logistics.