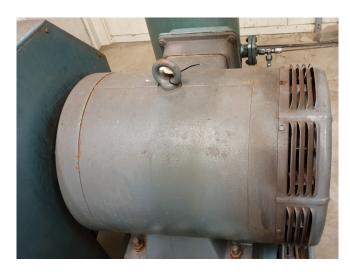

# **Used Grasso RC 311 compressor** package

Used Grasso RC 311 compressor unit V-belt driven. Complete with electromotor Schorch 50Hz - 75 kW - 1460 RPM. Oil separator 114 ltr. Pressure safety switches and gauges. Cooling capacity is based on a different electromotor. The electromotor can be delivered in different capacity versions. \*Why choose for HOSBV? Were not only the largest used refrigeration specialist in Europe, but also, we deliver all equipment including an extensive test, warranty and industrial cleaning. \*Optional we can also arrange the logistics.